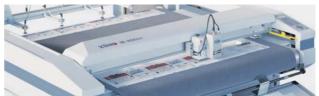

## For paper, cardboard, textiles, etc.

Unwind/wind-up unit for M-, L- and XL-Line

Markermaking from roll to roll up to 400 m (1312 ft).

Conveyor

for S-, M-, L- and XL-Line

Continuous cutting and automatic feeding of rolled or sheet materials.