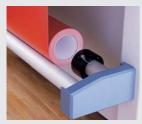

#### **Material feeding systems** For vinyl foils

Roll-off unit for S-, M-, L- and XL-Line

With or without motor drive. Automatic material feed with adjustable feeding paws or clamps.

Roll-up unit for M- and L-Line