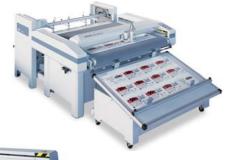

Automatic, digital and camera controlled cutting system for printed panels, sheet and roll materials.

Direct cutting of leather with the LC-2400

for the shoe and leather goods industry.

Single/low ply cutter (made to measure production) with integrated take-off table based on knife technology on Zünd product range...