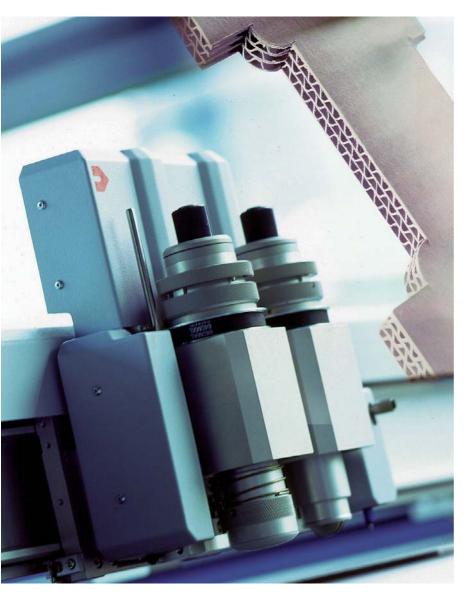

# cutting, routing, creasing... ...drawing, punching, perforating, etc. Choose your individual combination from the selection of Zünd tool

heads. All tool heads can be fitted to any current cutter model and retrofitting of existing installations is also possible.

For digital printing and laser cutting solutions ask for detailed information.

| Type Tool heads                                   |                                                                                                                                                                                                | Description                                                                                                                                                                                      |              | Suitable for    |                 |                  | •                    | Гурі           | cal             | ma               | ter                            | ial         | S              | pa)              |                    |               | _              |                  |                 |               |      |
|---------------------------------------------------|------------------------------------------------------------------------------------------------------------------------------------------------------------------------------------------------|--------------------------------------------------------------------------------------------------------------------------------------------------------------------------------------------------|--------------|-----------------|-----------------|------------------|----------------------|----------------|-----------------|------------------|--------------------------------|-------------|----------------|------------------|--------------------|---------------|----------------|------------------|-----------------|---------------|------|
|                                                   |                                                                                                                                                                                                |                                                                                                                                                                                                  | Cutting      | Kisscut/die cut | Drawing         | Routing/engravin | Punching<br>Creasing | o opiciji.     | Oecals/stickers | Reflective foils | Membrane switch                | Hard foam   | Acrylic panels | Plastic boards S | Display boards (Ka | Paper         | Folding carton | Corrugated board | Rubber ejection | Rubber sheets | Wood |
| Cutting and<br>Plotting<br>heads                  |                                                                                                                                                                                                | C2 Cutting and plotting head with tangential knife, for alternate use of knife or pen, automatic pressure control up to 1500 g                                                                   | <b>-&gt;</b> | <b>&gt;</b>     | ><br>>          |                  |                      | -              | )-3<br>)-3      | - <b>&gt;</b>    | - <b>&gt;</b><br>- <b>&gt;</b> |             |                |                  |                    | <b>&gt;</b> - | <b>&gt;</b> -  |                  |                 |               |      |
| Tool heads<br>with servo-<br>controlled<br>Z-axis |                                                                                                                                                                                                | <b>Tz-P</b> High-performance cutting head with Z-axis controlled tangential module and pen module.                                                                                               | <b>-&gt;</b> | <b>-&gt;</b>    | >               |                  |                      | -              | <b>&gt;-</b> 5  | ->               | <b>-&gt;</b>                   |             |                |                  | >                  | >⊹            | >-             | <b>&gt;</b> -    |                 | >             |      |
| Z-axis                                            |                                                                                                                                                                                                | <b>Tz-T-P</b> Multiple cutting head with two Z-axis controlled tangential modules and one pen module.                                                                                            | <b>-&gt;</b> | <b>.</b>        | <b>&gt;</b>     |                  | ->                   | -              | <b>&gt;</b> -5  | ->               | ->                             |             |                |                  | <b>&gt;</b>        | <b>&gt;</b> - | <b>&gt;</b> -  | <b>&gt;</b> -    |                 | >-            |      |
|                                                   |                                                                                                                                                                                                | <b>Tz-2T-P</b> Multiple cutting head with three Z-axis controlled tangential modules and one pen module (diam. 40 mm/1.57"), dual module (diam. 20 mm/0.78") and pen module.                     | <b>-&gt;</b> | -5              | · <b>&gt;</b> · |                  | ->                   |                |                 |                  |                                |             |                |                  |                    | >⊹            | <b>&gt;</b> -  | <b>&gt;</b> -    |                 |               |      |
|                                                   | <b>Tz-P-Pu</b> Cutting and punching head with Z-axis controlled tangential module, dual punch module and pen module.                                                                           | <b>-&gt;</b>                                                                                                                                                                                     | ->-          | <b>&gt;</b>     |                 | >                |                      |                |                 |                  |                                |             |                |                  | <b>&gt;</b> -      | >-            |                |                  | >-              |               |      |
|                                                   | Tz-R45-P Cutting and milling head with Z-axis controlled tangential module, routing module and pen module. With 150 W or 450 W high frequency spindlealternative: R45-P Routing and Pen module | ·                                                                                                                                                                                                | <b>-&gt;</b> | <b>&gt;</b>     | <b>&gt;</b>     |                  | -                    | <b>&gt;-</b> > | ->              | <b>-&gt;</b>     | <b>&gt;</b>                    | <b>&gt;</b> | <b>&gt;</b>    | <b>&gt;</b> -    | >⊹                 | <b>&gt;</b> - | >              | -                | <b>&gt;</b> -   | >             |      |
|                                                   |                                                                                                                                                                                                | <b>Rz-P</b> 3-D milling head with Z-axis controlled routing module and pen module. With 150 W or 450 W high frequency milling spindle.                                                           |              |                 | <b>-&gt;</b>    | >                |                      |                |                 |                  |                                | <b>&gt;</b> | >              | <b>.</b>         |                    |               |                |                  |                 | _             | >-   |
|                                                   |                                                                                                                                                                                                | T75-P Cutting head for bevel and straight cutting with tangential module and pen module.  - insert for various tools  - bevel cut up to 15° degrees  alternative: Tz-T75-P multiple cutting head | <b>-</b>     | <b>5</b>        | <b>-</b> >      |                  | <b>-&gt;</b>         |                |                 |                  |                                |             |                |                  |                    |               | <b>&gt;</b> -  | <b>&gt;</b> -    | <b>&gt;</b> ⊹   | <b>&gt;</b> - |      |
| Optical<br>Registration<br>Systems                | i-cut                                                                                                                                                                                          | <b>CCD-camera</b> Automatic registration for precise cutting of printed materials.                                                                                                               | — C          | CD-c            | cam             | era r            | ecogn                | izes           | exac            | t po:            | sitio                          | n (c        | an l           | oe m             | oun                | ted           | on a           | all to           | ool h           | neac          | ls)  |
| Special<br>tools                                  |                                                                                                                                                                                                | POT Electric oscillating tool                                                                                                                                                                    | 3 3 3        | mod             |                 |                  |                      | Γz = 2         |                 |                  |                                |             |                |                  | <b>&gt;</b>        | <b>&gt;</b> - | ><br>><br>>    | <b>&gt;</b> -    | <b>&gt;</b> -   | <b>&gt;</b> - |      |