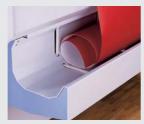

#### **Material feeding systems** For vinyl foils

Roll-off unit for S-, M-, L- and XL-Line

With or without motor drive. Automatic material feed with adjustable feeding paws or clamps.

Roll-up unit for M- and L-Line