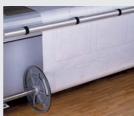

## For paper, cardboard, textiles, etc.

Unwind/wind-up unit for M-, L- and XL-Line

Markermaking from roll to roll up to 400 m (1312 ft).

Conveyor

for S-, M-, L- and XL-Line

Continuous cutting and automatic feeding of rolled or sheet materials.