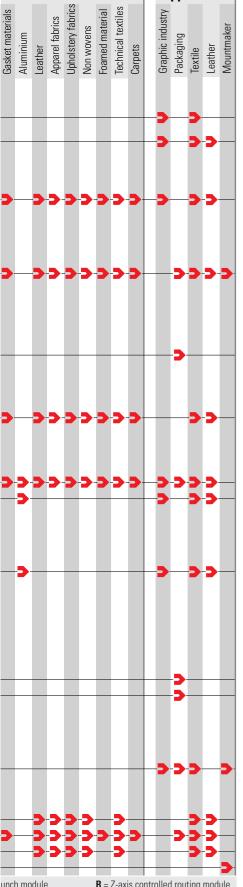

# cutting, routing, creasing... ...drawing, punching, perforating, etc. Choose your individual combination from the selection of Zünd tool

heads. All tool heads can be fitted to any current cutter model and retrofitting of existing installations is also possible.

For digital printing and laser cutting solutions ask for detailed information.

| Type Tool heads                                   |                                                                                                                                                                                                | Description                                                                                                                                                                                      |              | Suitable for    |                 |                  | •                    | Гурі           | cal             | ma               | ter                            | ial         | S              | pa)              |                    |               | _              |                  |                 |               |      |
|---------------------------------------------------|------------------------------------------------------------------------------------------------------------------------------------------------------------------------------------------------|--------------------------------------------------------------------------------------------------------------------------------------------------------------------------------------------------|--------------|-----------------|-----------------|------------------|----------------------|----------------|-----------------|------------------|--------------------------------|-------------|----------------|------------------|--------------------|---------------|----------------|------------------|-----------------|---------------|------|
|                                                   |                                                                                                                                                                                                |                                                                                                                                                                                                  | Cutting      | Kisscut/die cut | Drawing         | Routing/engravin | Punching<br>Creasing | o opiciji.     | Oecals/stickers | Reflective foils | Membrane switch                | Hard foam   | Acrylic panels | Plastic boards S | Display boards (Ka | Paper         | Folding carton | Corrugated board | Rubber ejection | Rubber sheets | Wood |
| Cutting and<br>Plotting<br>heads                  |                                                                                                                                                                                                | C2 Cutting and plotting head with tangential knife, for alternate use of knife or pen, automatic pressure control up to 1500 g                                                                   | <b>-&gt;</b> | <b>&gt;</b>     | ><br>>          |                  |                      | -              | )-3<br>)-3      | - <b>&gt;</b>    | - <b>&gt;</b><br>- <b>&gt;</b> |             |                |                  |                    | <b>&gt;</b> - | <b>&gt;</b> -  |                  |                 |               |      |
| Tool heads<br>with servo-<br>controlled<br>Z-axis |                                                                                                                                                                                                | <b>Tz-P</b> High-performance cutting head with Z-axis controlled tangential module and pen module.                                                                                               | <b>-&gt;</b> | <b>-&gt;</b>    | >               |                  |                      | -              | <b>&gt;-</b> 5  | ->               | <b>-&gt;</b>                   |             |                |                  | >                  | >⊹            | >-             | <b>&gt;</b> -    |                 | >             |      |
| Z-axis                                            |                                                                                                                                                                                                | <b>Tz-T-P</b> Multiple cutting head with two Z-axis controlled tangential modules and one pen module.                                                                                            | <b>-&gt;</b> | <b>.</b>        | <b>&gt;</b>     |                  | ->                   | -              | <b>&gt;</b> -5  | ->               | ->                             |             |                |                  | <b>&gt;</b>        | <b>&gt;</b> - | <b>&gt;</b> -  | <b>&gt;</b> -    |                 | >-            |      |
|                                                   |                                                                                                                                                                                                | <b>Tz-2T-P</b> Multiple cutting head with three Z-axis controlled tangential modules and one pen module (diam. 40 mm/1.57"), dual module (diam. 20 mm/0.78") and pen module.                     | <b>-&gt;</b> | -5              | · <b>&gt;</b> · |                  | ->                   |                |                 |                  |                                |             |                |                  |                    | >⊹            | <b>&gt;</b> -  | <b>&gt;</b> -    |                 |               |      |
|                                                   | <b>Tz-P-Pu</b> Cutting and punching head with Z-axis controlled tangential module, dual punch module and pen module.                                                                           | <b>-&gt;</b>                                                                                                                                                                                     | ->-          | <b>&gt;</b>     |                 | >                |                      |                |                 |                  |                                |             |                |                  | <b>&gt;</b> -      | >-            |                |                  | >-              |               |      |
|                                                   | Tz-R45-P Cutting and milling head with Z-axis controlled tangential module, routing module and pen module. With 150 W or 450 W high frequency spindlealternative: R45-P Routing and Pen module | ·                                                                                                                                                                                                | <b>-&gt;</b> | <b>&gt;</b>     | <b>&gt;</b>     |                  | -                    | <b>&gt;-</b> > | ->              | <b>-&gt;</b>     | <b>&gt;</b>                    | <b>&gt;</b> | <b>&gt;</b>    | <b>&gt;</b> -    | >⊹                 | <b>&gt;</b> - | >              | -                | <b>&gt;</b> -   | >             |      |
|                                                   |                                                                                                                                                                                                | <b>Rz-P</b> 3-D milling head with Z-axis controlled routing module and pen module. With 150 W or 450 W high frequency milling spindle.                                                           |              |                 | <b>-&gt;</b>    | >                |                      |                |                 |                  |                                | <b>&gt;</b> | >              | <b>.</b>         |                    |               |                |                  |                 | _             | >-   |
|                                                   |                                                                                                                                                                                                | T75-P Cutting head for bevel and straight cutting with tangential module and pen module.  - insert for various tools  - bevel cut up to 15° degrees  alternative: Tz-T75-P multiple cutting head | <b>-</b>     | <b>5</b>        | <b>-</b> >      |                  | <b>-&gt;</b>         |                |                 |                  |                                |             |                |                  |                    |               | <b>&gt;</b> -  | <b>&gt;</b> -    | <b>&gt;</b> ⊹   | <b>&gt;</b> - |      |
| Optical<br>Registration<br>Systems                | i-cut                                                                                                                                                                                          | <b>CCD-camera</b> Automatic registration for precise cutting of printed materials.                                                                                                               | — C          | CD-c            | cam             | era r            | ecogn                | izes           | exac            | t po:            | sitio                          | n (c        | an l           | oe m             | oun                | ted           | on a           | all to           | ool h           | neac          | ls)  |
| Special<br>tools                                  |                                                                                                                                                                                                | POT Electric oscillating tool                                                                                                                                                                    | 3 3 3        | mod             |                 |                  |                      | Γz = 2         |                 |                  |                                |             |                |                  | <b>&gt;</b>        | <b>&gt;</b> - | ><br>><br>>    | <b>&gt;</b> -    | <b>&gt;</b> -   | <b>&gt;</b> - |      |