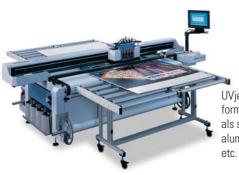

UVjet 215-C, the multi-functional large format printer for rigid and rolled materials such as plexiglass, cardboard, glass, aluminium, paper, foils, textile materials etc. for indoor and outdoor applications.