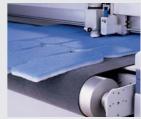

## For paper, cardboard, textiles, etc.

Unwind/wind-up unit for M-, L- and XL-Line

Markermaking from roll to roll up to 400 m (1312 ft).

Conveyor

for S-, M-, L- and XL-Line

Continuous cutting and automatic feeding of rolled or sheet materials.