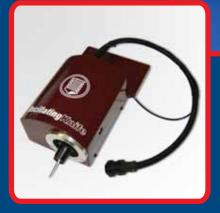

## PRINT TO CUI

The oscillating tangential knife is designed to provide high accuracy cutting of a wide range of semi rigid materials. Blade oscillation and tangential control ensures that the cutting blade delivers accurate cuts even on thicker materials without excessive over cut.

The oscillating knife is available with a wide range of blade lengths and attack angles, to suit a wide variety of materials. The oscillating knife in conjunction with the AXYZ ICS system delivers incredible value for any cut to print operation.