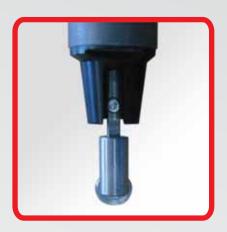

## PRINT TO CUI

The oscillating tangential knife is designed to provide high accuracy cutting of a wide range of semi rigid materials. Blade oscillation and tangential control ensures that the cutting blade delivers accurate cuts even on thicker materials without excessive over cut.

The oscillating knife is available with a wide range of blade lengths and attack angles, to suit a wide variety of materials. The oscillating knife in conjunction with the AXYZ ICS system delivers incredible value for any cut to print operation.