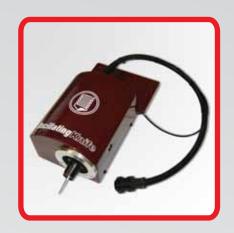

## PRINT TO CUI

The oscillating tangential knife is designed to provide high accuracy cutting of a wide range of semi rigid materials. Blade oscillation and tangential control ensures that the cutting blade delivers accurate cuts even on thicker materials without excessive over cut.

The oscillating knife is available with a wide range of blade lengths and attack angles, to suit a wide variety of materials. The oscillating knife in conjunction with the AXYZ ICS system delivers incredible value for any cut to print operation.