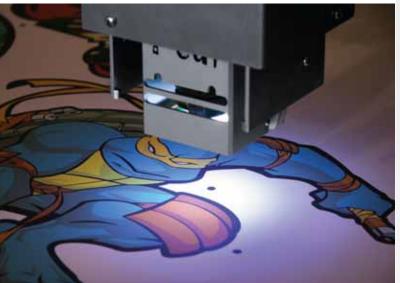

## PRINT TO CUI

The oscillating tangential knife is designed to provide high accuracy cutting of a wide range of semi rigid materials. Blade oscillation and tangential control ensures that the cutting blade delivers accurate cuts even on thicker materials without excessive over cut.

The oscillating knife is available with a wide range of blade lengths and attack angles, to suit a wide variety of materials. The oscillating knife in conjunction with the AXYZ ICS system delivers incredible value for any cut to print operation.

## PRINT TO CU

AXYZ ICS is the intelligent cutting solution using camera registration technology for CNC Routing of digitally printed graphics and signage. ICS uses the industry leading I-Cut\* vision system to simplify the process of cutting out your printed graphics on rigid or semi rigid substrates the right way every time.