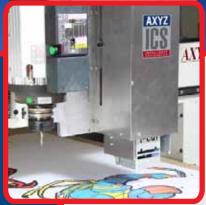

## PRINT TO CU

AXYZ ICS is the intelligent cutting solution using camera registration technology for CNC Routing of digitally printed graphics and signage. ICS uses the industry leading I-Cut\* vision system to simplify the process of cutting out your printed graphics on rigid or semi rigid substrates the right way every time.

I-Cut is the only vision recognition system which incorporates automatic shape adjustment for linear and non-linear distortions.