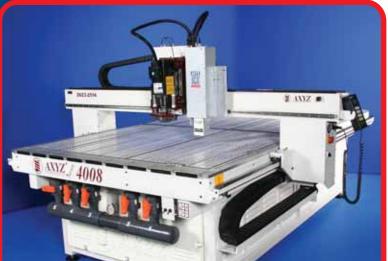

## Print to Cut & Knife Solutions for the Graphics Industry

With such a wide choice of tooling you can now process a vast range of rigid and semi rigid materials from foam board and cardboard to plastics, woods and aluminium.

The AXYZ knife tools and camera registration options have been developed for the graphics and print finishing market.

Any combination of router, oscillating knife and creasing wheel tools can be configured on single or multiple heads with the optional ICS camera registration system.