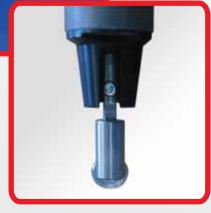

## PRINT TO CUI

The oscillating tangential knife is designed to provide high accuracy cutting of a wide range of semi rigid materials. Blade oscillation and tangential control ensures that the cutting blade delivers accurate cuts even on thicker materials without excessive over cut.

The oscillating knife is available with a wide range of blade lengths and attack angles, to suit a wide variety of materials. The oscillating knife in conjunction with the AXYZ ICS system delivers incredible value for any cut to print operation.